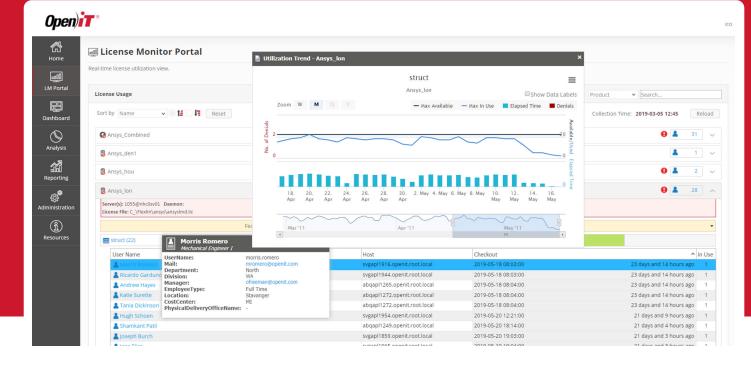

## **FLEXIBLE REPORTING**

**RELATED PRODUCT** 

Additional Plug-ins:

Analyzer for Ansys Software provides multiple ways to create report such as through web-based pivot table, report templates, dashboards, MS Excel and other BI tools. Despite its advanced features and high customizability, reporting is intuitive and as easy as drag-and-drop.